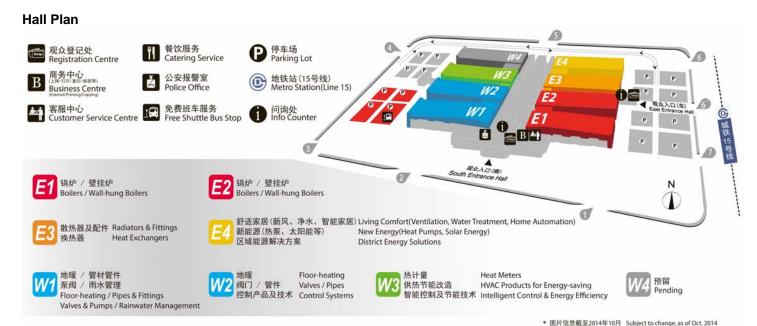

#### Venue Service

1) Business Center

In the South Entrance Hall

Provide network access, wifi card, document coping & printing, name card printing, etc.

Tel: +86 10 8046 8855

2) Customer Service Center

In the South Entrance Hall

Provide the service below: application on Hall Management Fee, onsite construction and water / electricity / compressed air, construction safety supervision; Move-in / Move-out Car Pass; onsite service fee, etc.

Tel: +86 10 8046 8554

3) Catering

- Snack & Coffee Bar (East and west side of hall E1 to W3)
- Xinhuahang Restaurant South side of 1F, middle garden
- Xiyuan Fast Food South side of 2F, middle garden
- Subway North side of 1F, middle garden
- McDonalds South side of 2F, middle garden